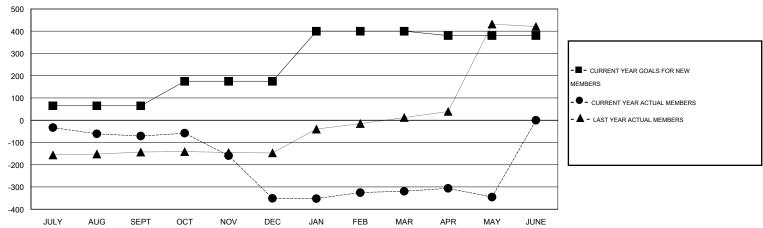

### GOALS AND ACTUAL MEMBERS CUMULATIVE

| DROPPED CLUBS: 12  DROPPED MEMBERS |                 | 43 CLUBS OF 148 ADDED 1 OR MORE<br>NEW MEMBERS | GENDER DISTRIBUTION           MALE         2,422 (69.94%           FEMALE         1,041 (30.06% |              |
|------------------------------------|-----------------|------------------------------------------------|-------------------------------------------------------------------------------------------------|--------------|
| DECEASED CLUB CANCELLED OTHER      | 0<br>378<br>216 | CLICK HERE FOR HEALTH ASSESSMENT DATA          | FAMILY UNIT MEMBERS HEAD OF HOUSEHOLD                                                           | 1,852<br>723 |
| TOTAL                              | 594             |                                                | NON-HEAD OF HOUSEHOLD                                                                           | 1,129        |

# GMT: V S Kukreja LOCATION INDIA GMT CA 6

|                       |                  | Clubs     |                  |                  | Members               |                    |                                     |                    |                  |
|-----------------------|------------------|-----------|------------------|------------------|-----------------------|--------------------|-------------------------------------|--------------------|------------------|
| RESULTS FOR 2014-2015 |                  |           |                  |                  | RESULTS FOR 2014-2015 |                    |                                     |                    |                  |
| QUARTER               | NEW CLUB<br>GOAL | NEW CLUBS | DROPPED<br>CLUBS | NET<br>GAIN/LOSS | QUARTER               | NEW MEMBER<br>GOAL | CHARTER AND<br>NEW MEMBERS<br>ADDED | DROPPED<br>MEMBERS | NET<br>GAIN/LOSS |
| JULY/AUG/SEPT         | 3                | 0         | 1                | -1               | JULY/AUG/SEPT         | 65                 | 34                                  | 105                | -71              |
| OCT/NOV/DEC           | 2                | 1         | 9                | -8               | OCT/NOV/DEC           | 110                | 82                                  | 362                | -280             |
| JAN/FEB/MAR           | 4                | 2         | 2                | 0                | JAN/FEB/MAR           | 225                | 85                                  | 53                 | 32               |
| APR/MAY/JUNE          | 0                | 0         | 0                | 0                | APR/MAY/JUNE          | -20                | 48                                  | 74                 | -26              |