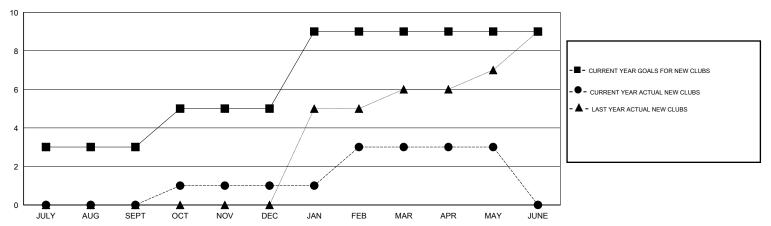

#### GOALS AND ACTUAL NEW CLUBS CUMULATIVE

# GMT: V S Kukreja LOCATION INDIA GMT CA 6

|                       |                  | Clubs     |                  |                  | Members               |                    |                                     |                    |                  |
|-----------------------|------------------|-----------|------------------|------------------|-----------------------|--------------------|-------------------------------------|--------------------|------------------|
| RESULTS FOR 2014-2015 |                  |           |                  |                  | RESULTS FOR 2014-2015 |                    |                                     |                    |                  |
| QUARTER               | NEW CLUB<br>GOAL | NEW CLUBS | DROPPED<br>CLUBS | NET<br>GAIN/LOSS | QUARTER               | NEW MEMBER<br>GOAL | CHARTER AND<br>NEW MEMBERS<br>ADDED | DROPPED<br>MEMBERS | NET<br>GAIN/LOSS |
| JULY/AUG/SEPT         | 3                | 0         | 1                | -1               | JULY/AUG/SEPT         | 65                 | 34                                  | 105                | -71              |
| OCT/NOV/DEC           | 2                | 1         | 9                | -8               | OCT/NOV/DEC           | 110                | 82                                  | 362                | -280             |
| JAN/FEB/MAR           | 4                | 2         | 2                | 0                | JAN/FEB/MAR           | 225                | 85                                  | 53                 | 32               |
| APR/MAY/JUNE          | 0                | 0         | 0                | 0                | APR/MAY/JUNE          | -20                | 48                                  | 74                 | -26              |